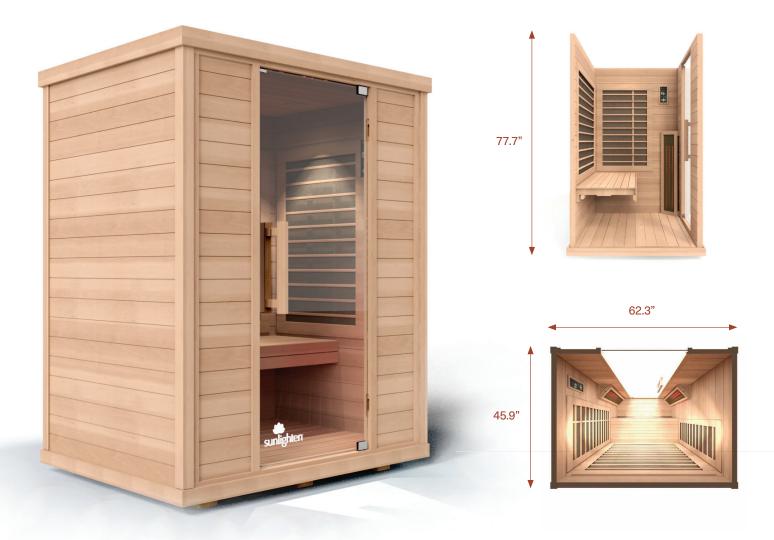

FS-3 Temp: 165°F Exterior: 62.3" × 45.9" × 77.7" Interior: 56.7" × 39.9" × 70.3" Bench: 56.6" × 20.2" × 19.5" Heaters: 7 Available in:

Electrical: 120V 2020W 16.83A FS Heaters (2): 500w each Dedicated 120V 20A circuit and outlet required 9' cord exits from back left of roof

## FITTING IN YOUR SPACE

Because of the large panel size, it is important to ensure there is enough space through the doors and pathways to the sauna's location in your home. Standard doors in the U.S. are 30" to 36" wide, and 6' to 8' tall. Please measure any doorway or hallway needed prior to purchase