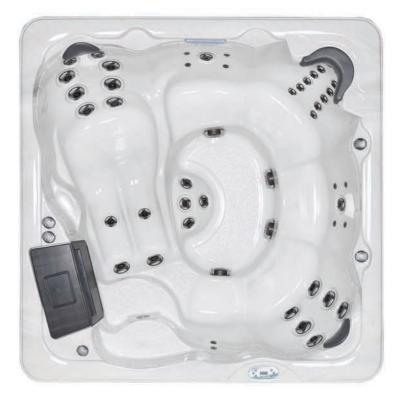

# CLASSIC COLLECTION **S SERIES**

**SEATING:** 6 Adults, with lounge **DIMENSIONS:** 84" x 84" x 36" WATER CAPACITY: 392 Gallons, 1,484 Litres

#### **FEATURES**

- 50 Two-Tone Hydrotherapy Jets
- Two-Tone Air Controls
- LED Multi-Colour Safety Light
- LED Illuminated Waterfall
- LED Exterior Lighting with Deluxe Corners
- 5" x 3" Tapered Thermal Cover

#### EQUIPMENT

- User Friendly, Long Lasting Balboa Controls
- One 5.0SPL Dual Speed Jet Pump
- One 5.0SPL Single Speed Jet Pump
- 4Kw Heating System
- 100 Sq. Ft. Filtration System

## **STRUCTURE**

- Capped Bottom Liner
- Galvanized SureSteel Support Structure
- Polysteel Exterior Cabinetry
- GreenGuard Roxul Insulation