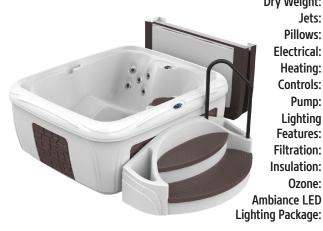

#### 2020 NORTH AMERICAN SPECIFICATIONS

3 - 4 person with lounge Seating: 3 - 4 person with lounge 79" x 69" x 32"\* **Dimensions:** 200 x 175 x 81 cm\* Spa Volume: 189 Gallons 716 Litres Dry Weight: 275 lbs. 125 kg.

Jets: 16 Stainless Steel 16 Stainless Steel

Pillows: N/A N/A

**Electrical:** Convertible 120V 15amp\*\* Convertible 120V 15amp\*\*

1kW/4kW\*\* Heating: 1kW/4kW\*\* Digital Digital Controls: 2 HPR\*\*\* 2 HPR\*\*\* Pump:

LED Lit Air Controls **LED Lit Air Controls** Liahtina and Footwell Light Features: and Footwell Light Filtration: Easy Kleen / Convex2 Easy Kleen / Convex2 Insulation: Foam Barrier Foam Barrier

Optional Optional