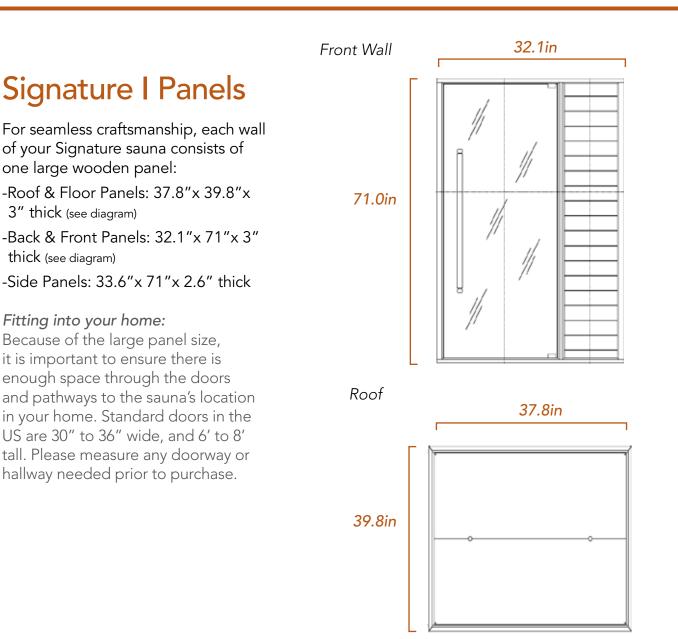

## Exterior

37.8" W x 39.8" D x 77.5" H / 28" door width

## Interior

32.1" W x 33.6" D x 70.1" H / 20" bench depth

Electrical

120V 1350w 15A

DEDICATED 120V 15A CIRCUIT AND OUTLET REQUIRED.

- Solocarbon<sup>®</sup> far infrared infrared technology proven 95% effective
- Clinically-tested to lower blood pressure, increase core temperature and aid in weight loss
- Environmentally approved for safety with ultra low EMF technology