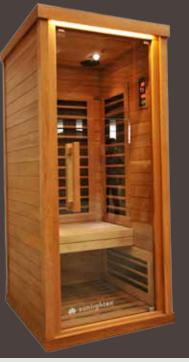

## Signature<sup>®</sup> I

Turn any room in your home into a personal sanctuary with the newest Signature<sup>®</sup> sauna. This slim design is luxurious and extremely functional, making this far infrared sauna a beautiful addition to any room.

Signature<sup>®</sup> saunas are the most effective far infrared saunas on the market featuring Solocarbon<sup>®</sup> technology - the ONLY far infrared technology clinically shown to lower blood pressure, increase core temperature and aid in weight loss.

## Exterior

37.8" W x 39.8" D x 77.5" H / 28" door width

## Interior

32.1" W x 33.6" D x 70.1" H / 20" bench depth

Electrical

120V 1350w 15A

DEDICATED 120V 15A CIRCUIT AND OUTLET REQUIRED.

- Solocarbon<sup>®</sup> far infrared infrared technology proven 95% effective
- Clinically-tested to lower blood pressure, increase core temperature and aid in weight loss
- Environmentally approved for safety with ultra low EMF technology