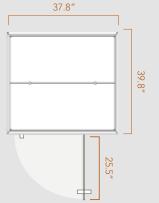

## Signature<sup>®</sup> I

Turn any room in your home into a personal sanctuary with the newest Signature<sup>®</sup> sauna. This slim design is luxurious and extremely functional, making this far infrared sauna a beautiful addition to any room.

Signature<sup>®</sup> saunas are the most effective far infrared saunas on the market featuring Solocarbon<sup>®</sup> technology - the ONLY far infrared technology clinically shown to lower blood pressure, increase core temperature and aid in weight loss.



## **SPECIFICATIONS**

## Exterior

37.8" W x 39.8" D x 77.5" H / 28" door width

## Interior

32.1" W x 33.6" D x 70.1" H / 20" bench depth

Electrical

120V 1350w 15A





DEDICATED 120V 15A CIRCUIT AND OUTLET REQUIRED.



- Solocarbon<sup>®</sup> far infrared infrared technology proven 95% effective
- Clinically-tested to lower blood pressure, increase core temperature and aid in weight loss
- Environmentally approved for safety with ultra low EMF technology

and much more...





- ▶ Solocarbon<sup>®</sup> far infrared heaters proven 95<sup>%</sup> effective
- Ultra low EMF technology for ultimate safety
- ▶ Patented Magne-Seal™ assembly process for easy set up
- Beautiful craftsmanship with solid wood construction
- Available in hypoallergenic basswood & Canadian cedar
- Luxury benches 10% deeper than the industry standard

- Acoustic resonance therapy for deeper state of relaxation
- Blaupunkt Premium sound system and Chromotherapy option
- ▶ 36 hour programmable timer & continuous use options
- Conven