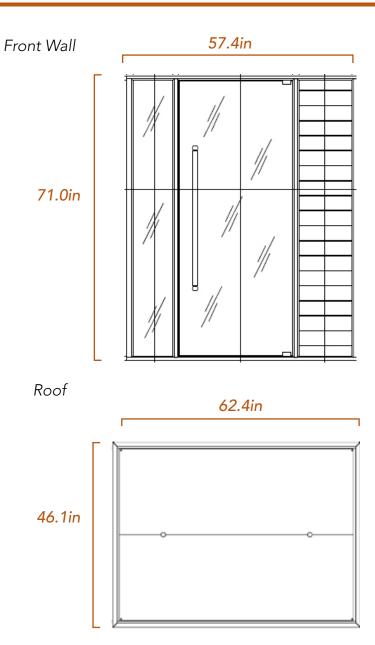

# Signature III Panels

For seamless craftsmanship, each wall of your Signature sauna consists of one large wooden panel:

-Roof & Floor Panels: 62.4"x 46.1"x 3" thick (see diagram)

-Back & Front Panels: 57.4"x 71.0"x 3" thick (see diagram)