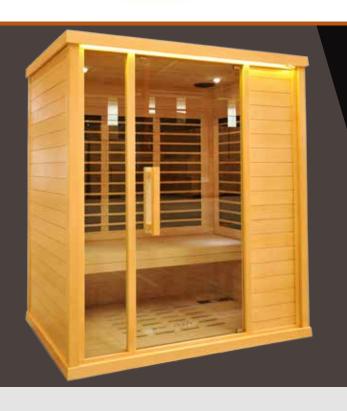

## Signature<sup>®</sup> III

Renew your body and spirit in this spacious Signature® sauna. Share a therapeutic experience with others or lie down and stretch out with extra interior space.

Signature® saunas are the most effective far infrared saunas on the market featuring Solocarbon® technology - the ONLY far infrared technology clinically shown to lower blood pressure, increase core temperature and aid in weight loss.

### Exterior

62.4" W x 46.1" D x 77.5" H / 28" door width

#### Interior

57.3" W x 40.0" D x 70.1 H / 20" bench depth

## Weight

577 lbs.

## Electrical

120V 2035w 20A

DEDICATED 120V 20A CIRCUIT AND OUTLET REQUIRED.

62.4"

- Solocarbon® far infrared infrared technology proven 95% effective
- Clinically-tested to lower blood pressure, increase core temperature and aid in weight loss
- Environmentally approved for safety with ultra low EMF technology