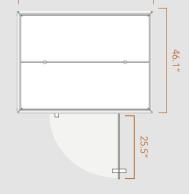

### Exterior

62.4" W x 46.1" D x 77.5" H / 28" door width

#### Interior

57.3" W x 40.0" D x 70.1 H / 20" bench depth