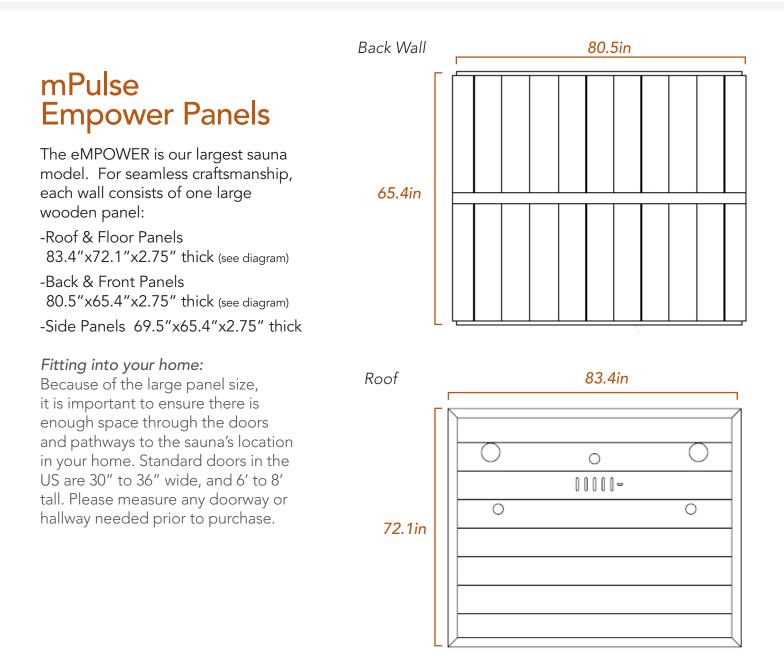

## **SPECIFICATIONS**

Exterior 85.6" W x 70.9" D x 78.6" H\* / 28" door width

Interior 79.6" W x 64.9" D x 71.5" H / 21.8" bench depth

Weight Up to 1310 lbs.

Electrical 240v; 3840 watts max, 3072 watts continuous; 20a (20A outlet) DEDICATED 240V 20A CIRCUIT AND OUTLET REQUIRED. SEE IMAGE 1 FOR REFERENCE 9' cord exits from back left of base