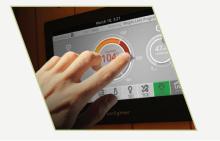

ELECTRICALLY CERTIFIED (i)  $(\in A)$  C RoHS

- 6 one-touch, preset health programs to help achieve desired result
  - ▶ 10.5" Android-powered control panel

Clinically-backed near, mid & far infrared health benefits

The mPulse Series is the only sauna series to offer near, mid and far infrared technology for targeted results. Featuring a 10.1" Android control panel, 6 wellness programs, highest quality eco-friendly wood options (hypoallergenic basswood, western Canadian cedar and eucalyptus), Magne-Seal assembly and ergonomic, floating benches, the mPulse is the smartest sauna on the planet.