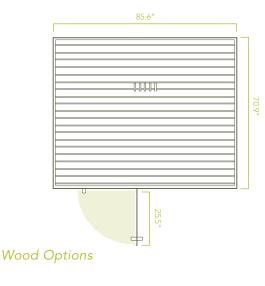

## **SPECIFICATIONS**

Exterior 85.6" W x 70.9" D x 78.6" H\* / 28" door width

Interior 79.6" W x 64.9" D x 71.5" H / 21.8" bench depth

Weight Up to 1310 lbs.

Electrical 240v; 3840 watts max, 3072 watts continuous; 20a (20A outlet) DEDICATED 240V 20A CIRCUIT AND OUTLET REQUIRED. SEE IMAGE 1 FOR REFERENCE 9' cord exits from back left of base